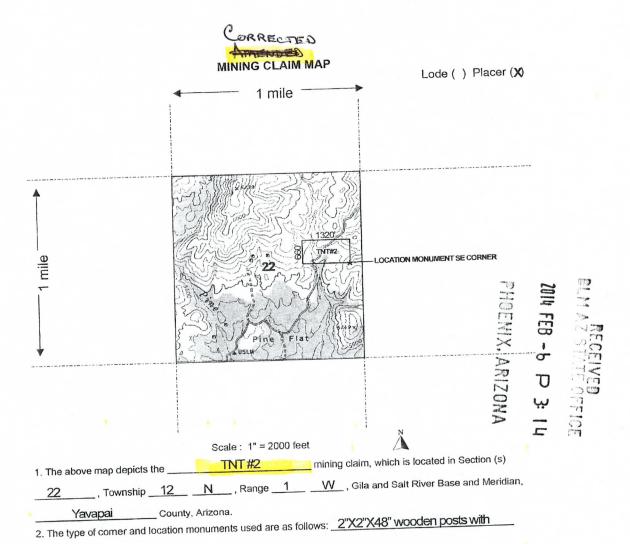

Recorded at the request of: John Theofanopoulos 10024 S. Cicero Oak Lawn IL 60453 When recorded, MAIL TO; John Theofanopoulos 10024 S. Cicero Oak Lawn IL 60453

I would like to record an amended claim location notice for TNT #1 Book 4950, Page 591. The reason for the amended claim location notice is the I changed the stakes from pvc to wood and had refined the description of each stake and location monument to be more accurate.

I would like to record an amended claim location notice for TNT #2 Book 4950, Page 592. The reason for the amended claim location notice is the I changed the stakes from pvc to wood and had refined the description of each stake and location monument to be more accurate.