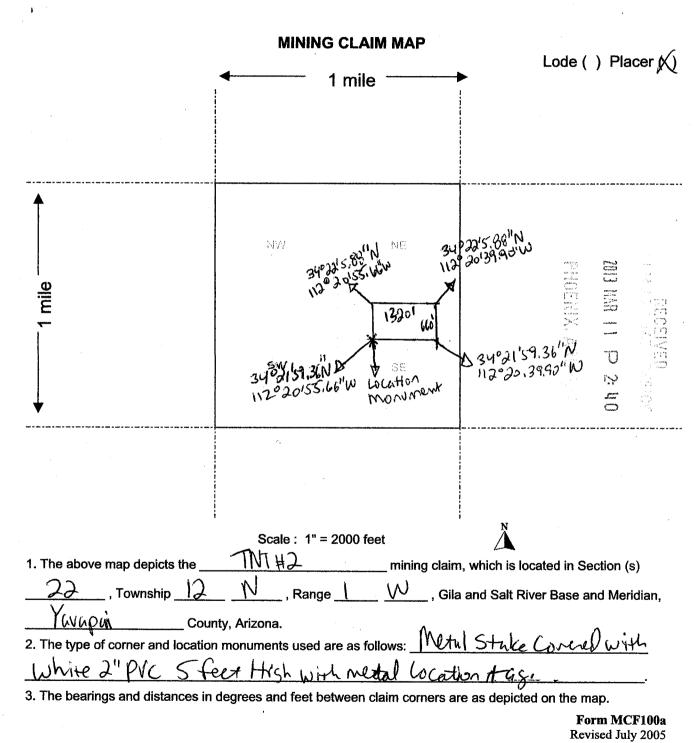

Recorded at the request of: John Theofanopoulos 10024 S. Cicero Oak Lawn IL 60453 When recorded, MAIL TO; John Theofanopoulos 10024 S. Cicero Oak Lawn IL 60453

I would like to record an amended claim location notice for TNT #1 Book 4950, Page 591. The reason for the amended claim location notice is the I changed the stakes from pvc to wood and had refined the description of each stake and location monument to be more accurate.