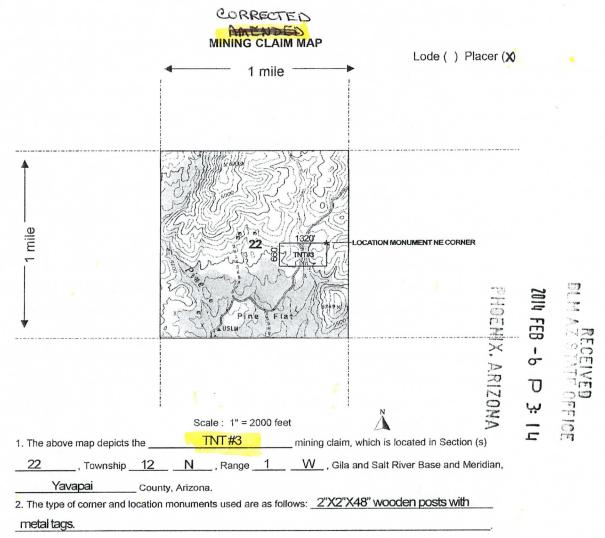

John Theofanopoulos 12/9/13

PHOENIX, ARIZONA

John Theofanopoulos 10024 S Cicero Oak Lawn IL 60453

I have filed an amended claim for TNT#3 AMC #.<u>AMC421856</u> Attatched is the documents returned from the County Recorders office. If you have any questions I can be reached at 7088224450.

Oak Lawn IL 60453

翻川 祝代的意思的必要对学作的成本的分别,但人们是否是不是的人的人们是这么一个人,随时间

I would like to record an amended claim location notice for TNT #3 Book 4950, Page 593. The reason for the amended claim location notice is the I changed the stakes from pvc to wood and had refined the description of each stake and location monument to be more accurate.