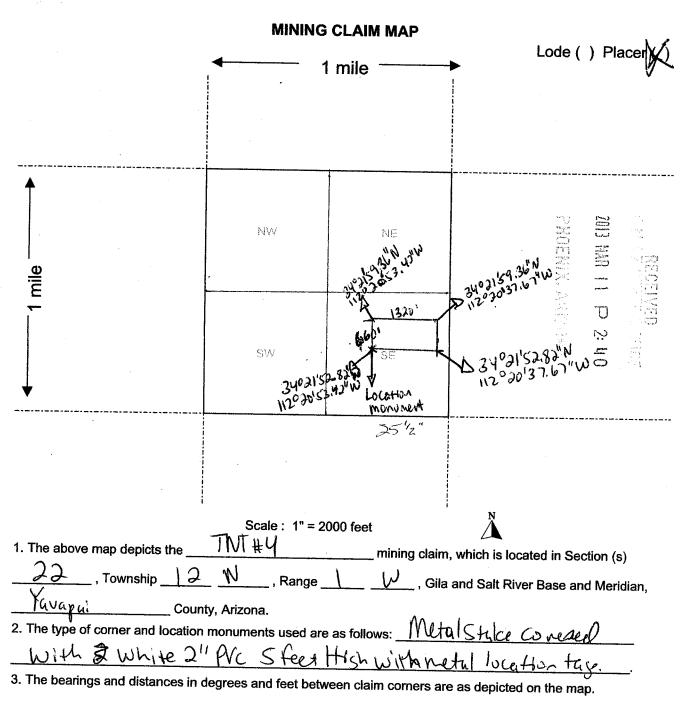

John Theofanopoulos 12/9/13

PHOENIX, ARIZONA

John Theofanopoulos 10024 S Cicero Oak Lawn IL 60453

I have filed an amended claim for TNT#4 AMC #AMC421857. Attatched is the documents returned from the County Recorders office. If you have any questions I can be reached at 7088224450.

I would like to record an amended claim location notice for TNT #4 Book 4950, Page 594. The reason for the amended claim location notice is the I changed the stakes from pvc to wood and had refined the description of each stake and location monument to be more accurate.