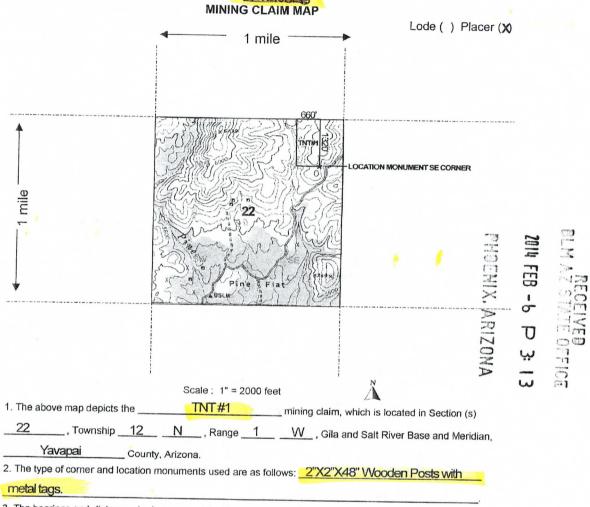

Recorded at the request of: John Theofanopoulos 10024 S. Cicero Oak Lawn IL 60453 When recorded, MAIL TO; John Theofanopoulos 10024 S. Cicero Oak Lawn IL 60453

I would like to record an amended claim location notice for TNT #1 Book 4950, Page 591. The reason for the amended claim location notice is the I changed the stakes from pvc to wood and had refined the description of each stake and location monument to be more accurate.