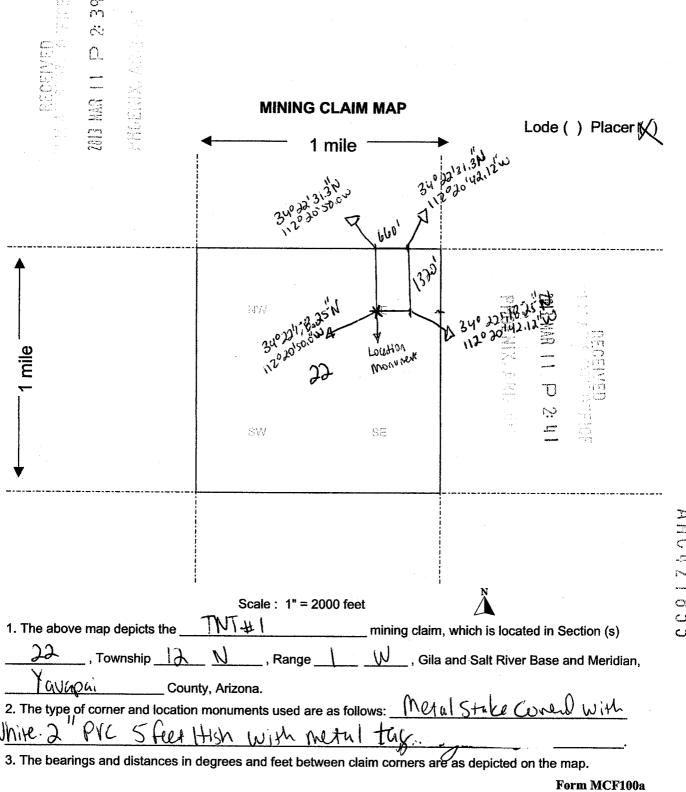

Recorded at the request of: John Theofanopoulos 10024 S. Cicero Oak Lawn IL 60453 When recorded, MAIL TO; John Theofanopoulos 10024 S. Cicero Oak Lawn IL 60453

I would like to record an amended claim location notice for TNT #1 Book 4950, Page 591. The reason for the amended claim location notice is the I changed the stakes from pvc to wood and had refined the description of each stake and location monument to be more accurate.