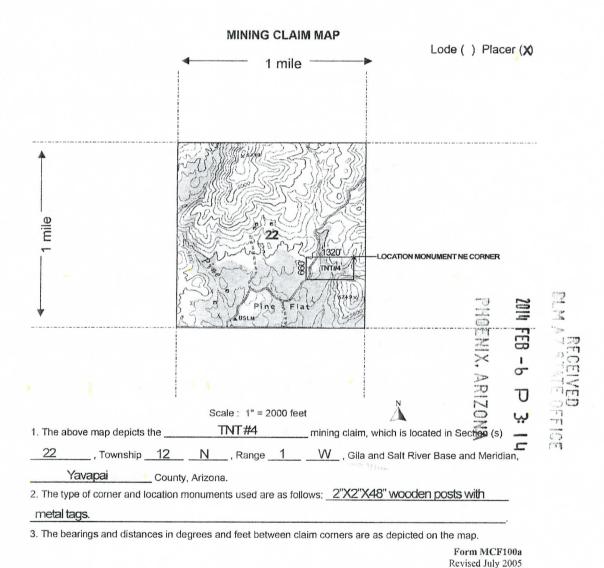

John Theofanopoulos 12/9/13

PHOENIX, ARIZONA

John Theofanopoulos 10024 S Cicero Oak Lawn IL 60453

I have filed an amended claim for TNT#4 AMC #AMC421857. Attatched is the documents returned from the County Recorders office. If you have any questions I can be reached at 7088224450.

I would like to record an amended claim location notice for TNT #4 Book 4950, Page 594. The reason for the amended claim location notice is the I changed the stakes from pvc to wood and had refined the description of each stake and location monument to be more accurate.