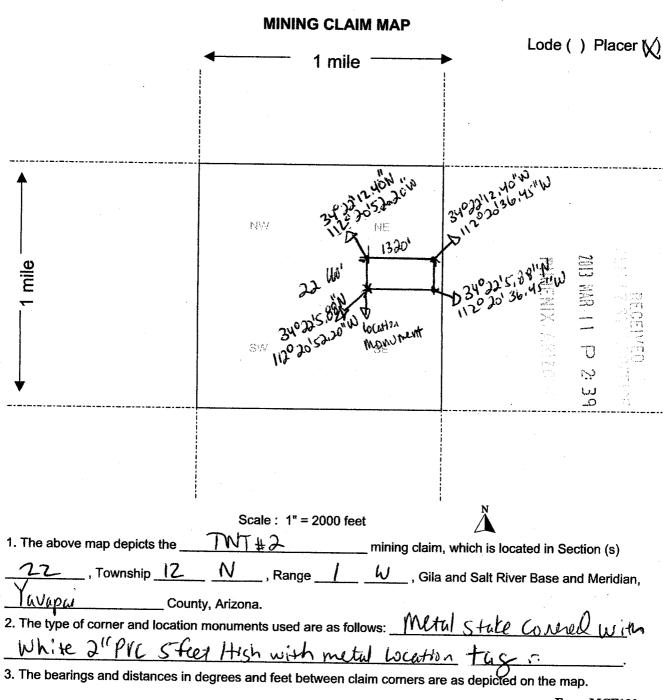

Recorded at the request of: John Theofanopoulos 10024 S. Cicero Oak Lawn IL 60453 When recorded, MAIL TO; John Theofanopoulos 10024 S. Cicero Oak Lawn IL 60453

I would like to record an amended claim location notice for TNT #1 Book 4950, Page 591. The reason for the amended claim location notice is the I changed the stakes from pvc to wood and had refined the description of each stake and location monument to be more accurate.

I would like to record an amended claim location notice for TNT #2 Book 4950, Page 592. The reason for the amended claim location notice is the I changed the stakes from pvc to wood and had refined the description of each stake and location monument to be more accurate.